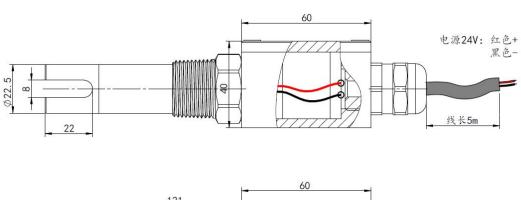

# 5. Cables Connection

| Cable | Power supply |
|-------|--------------|
| Red   | Positive +   |
| Black | Negative -   |

# 6. Structure