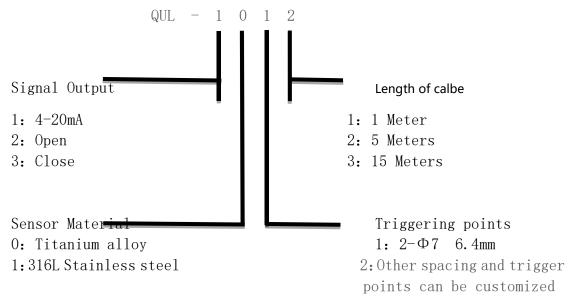

|
| Delay                  | 0. 5S                                        |
| Input Voltage          | DC 9-24V                                     |
| Leakage current        | ≤ 50uA                                       |
| Output                 | $4\pm1$ mA Dry , $16\pm1$ mA Wet (two wires) |
| Housing material       | Titanium alloy                               |
| Process Temperature    | -30℃ ~ 80℃                                   |
| Process Pressure       | <1000 psig                                   |
| Installation interface | 2-Φ7                                         |

# 5. Cables Connection

| Cable | Power supply |
|-------|--------------|
| Red   | Positive +   |
| Black | Negative -   |

# 6. Structure





### 7. Model Selction



2: Others

#### Shaanxi ShengKe Electronic Technology Co., Ltd

Website:

http://www.skgauge.com

Tel:

029-88858601

Fax:

029-88858601

E-mail:

sales02@skgauge.com Postcode: 710065

Address: Room 1911. Fazhan 25 Road, High-Tech Zone Xi' an City, Shaanxi

China