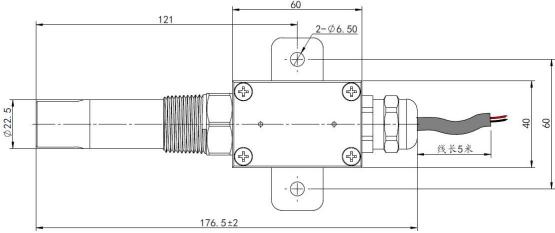

ility error    | 2mm                                          |
| Delay                  | 0. 5S                                        |
| Input Voltage          | DC 9-24V                                     |
| Leakage current        | ≤ 50uA                                       |
| Output                 | $4\pm1$ mA Dry , $16\pm1$ mA Wet (two wires) |
| Housing material       | Titanium alloy                               |
| Process Temperature    | -30℃ ~ 80℃                                   |
| Process Pressure       | <1000 psig                                   |
| Installation interface | 2-Φ7                                         |

# 5. Cables Connection

| Cable | Power supply |
|-------|--------------|
| Red   | Positive +   |
| Black | Negative -   |

# 6. Structure





### 7. Model Selction



2: Others

#### Shaanxi ShengKe Electronic Technology Co., Ltd

Website:

http://www.skgauge.com

Tel:

029-88858601

Fax:

029-88858601

E-mail:

sales02@skgauge.com Postcode: 710065

Address: Room 1911. Fazhan 25 Road, High-Tech Zone Xi' an City, Shaanxi

China